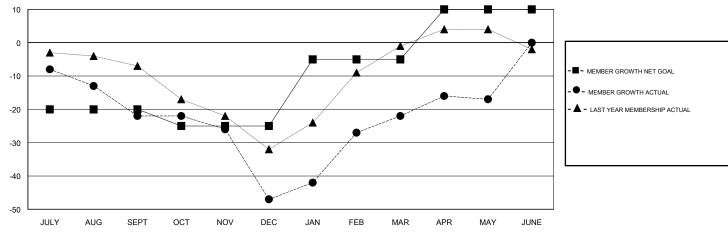

## GMT: ANTTI FORSELL LOCATION ICELAND **GMT CA**

| Clubs                 |               |           |               | Members               |                           |                         |                                                    |
|-----------------------|---------------|-----------|---------------|-----------------------|---------------------------|-------------------------|----------------------------------------------------|
| RESULTS FOR 2017-2018 |               |           |               | RESULTS FOR 2017-2018 |                           |                         |                                                    |
| QUARTER               | NEW CLUB GOAL | NEW CLUBS | DROPPED CLUBS | QUARTER               | MEMBER GROWTH NET<br>GOAL | MEMBER GROWTH<br>ACTUAL | DROPPED<br>MEMBERS ACTUAL<br>(including transfers) |
| JULY/AUG/SEPT         | 0             | 0         | 0             | JULY/AUG/SEPT         | -20                       | 2                       | 24                                                 |
| OCT/NOV/DEC           | 0             | 0         | 2             | OCT/NOV/DEC           | -5                        | 16                      | 40                                                 |
| JAN/FEB/MAR           | 0             | 0         | 0             | JAN/FEB/MAR           | 20                        | 54                      | 7                                                  |
| APR/MAY/JUNE          | 0             | 0         | 0             | APR/MAY/JUNE          | 15                        | 15                      | 10                                                 |

## GOALS AND ACTUAL NEW CLUBS CUMULATIVE

| DROPPED CLUBS: 2  DROPPED MEMBERS |    | 26 CLUBS OF 35 ADDED 1 OR MORE NEW MEMBERS | GENDER DISTRIBUTION  MALE 584 (63.07%)  FEMALE 342 (36.93%)  Women Percentage Fiscal Year Goal: 37% |    |  |
|-----------------------------------|----|--------------------------------------------|-----------------------------------------------------------------------------------------------------|----|--|
| DECEASED                          | 15 | CLICK HERE FOR CUMULATIVE MEMBERSHIP DATA  | TOTAL FAMILY UNIT MEMBERS                                                                           |    |  |
| CLUB CANCELLED                    | 24 |                                            |                                                                                                     | 17 |  |
| OTHER                             | 42 |                                            | FAMILY MEMBERS PAYING HALF  DUES                                                                    |    |  |
| TOTAL                             | 81 |                                            |                                                                                                     |    |  |